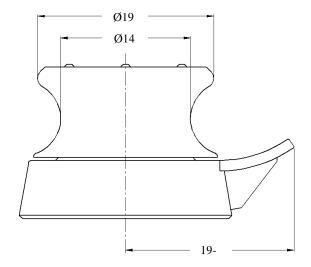

## **OPTIONAL FEATURES**

- Customized Design to Suit Your Application
- Custom Mounting Bases
- Three Coat Marine Paint System
- Third Party Certification

WEIGHT: 480 LBS

\* DIMENSIONS SUBJECT TO CHANGE WITHOUT NOTICE\*