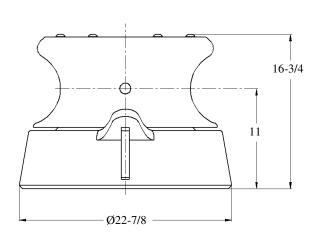

## **OPTIONAL FEATURES**

- Customized Design to Suit Your Application
- Custom Mounting Bases
- Three Coat Marine Paint System
- Third Party Certification

WEIGHT: 480 LBS

\* DIMENSIONS SUBJECT TO CHANGE WITHOUT NOTICE\*